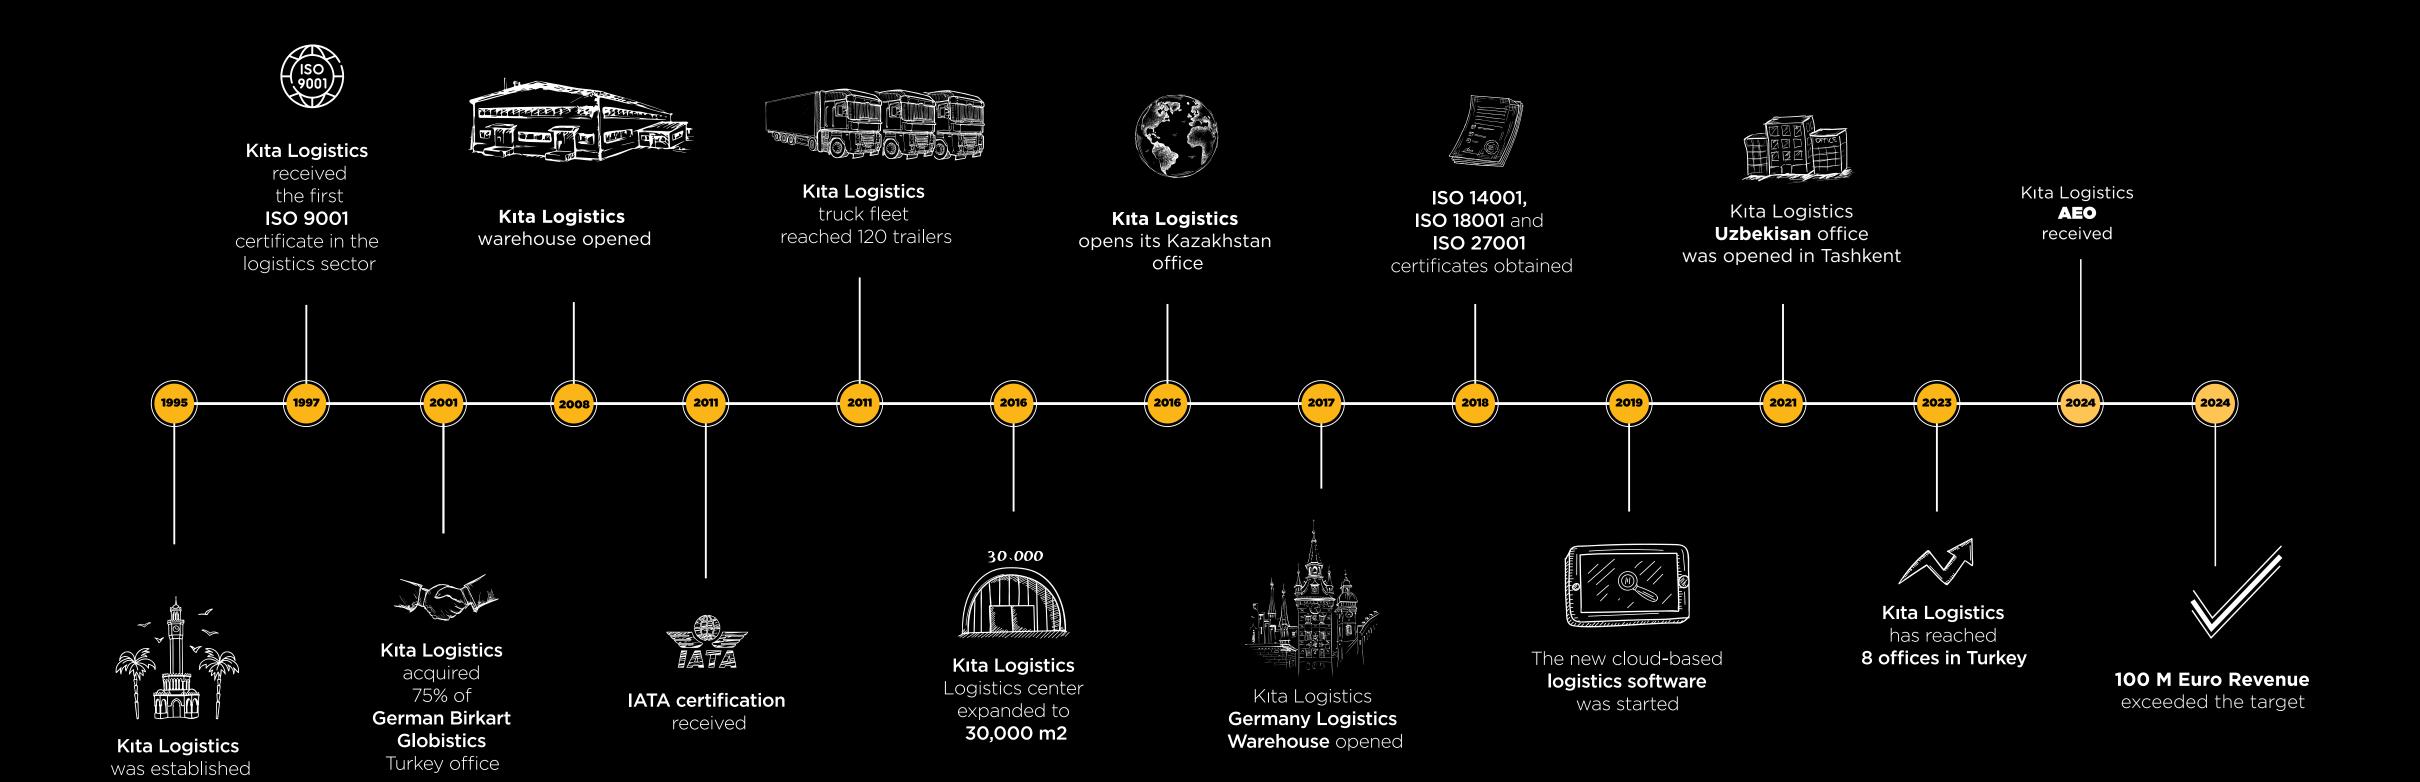

# KITA LOGISTICS moving ideas





in Izmir

### Facts and Figures

~300 Employees 8 Offices 48.000 m<sup>2</sup>
Warehouse

Own Property 80 (Tow & Trailer)

**7.708 TONS**Air Transportation

**42.563 TEU**Sea Transportation

35.000
(Domestic & International)
Road Transport

**About 100**Project Cargo

Total Number of Loads: ~58.000

2024







- 3 DAY EXPRESS SERVICE BETWEEN GERMANY, BENELUX & TÜRKİYE
- WEEKLY GROUPAGE SHIPMENTS BETWEEN UNITED KINGDOM & TÜRKİYE
- REGULAR AND WEEKLY GROUPAGE SERVICES

  TO/FROM EASTERN EUROPE, BALTIC STATES & SCANDINAVIA
  - FTL AND LTL SERVICE TO/FROM EUROPE, MIDDLE EAST & CASPIAN REGION
  - INTERMODAL TRANSPORT SERVICES |
    - EXPRESS MINIVAN SERVICE OF FOR EXTREMELY URGENT SHIPMENTS
      - ONLINE TRACKING •
    - HAZARDOUS CARGO TRANSPORT •



#movingideas

### KITALOGISTICS

moving