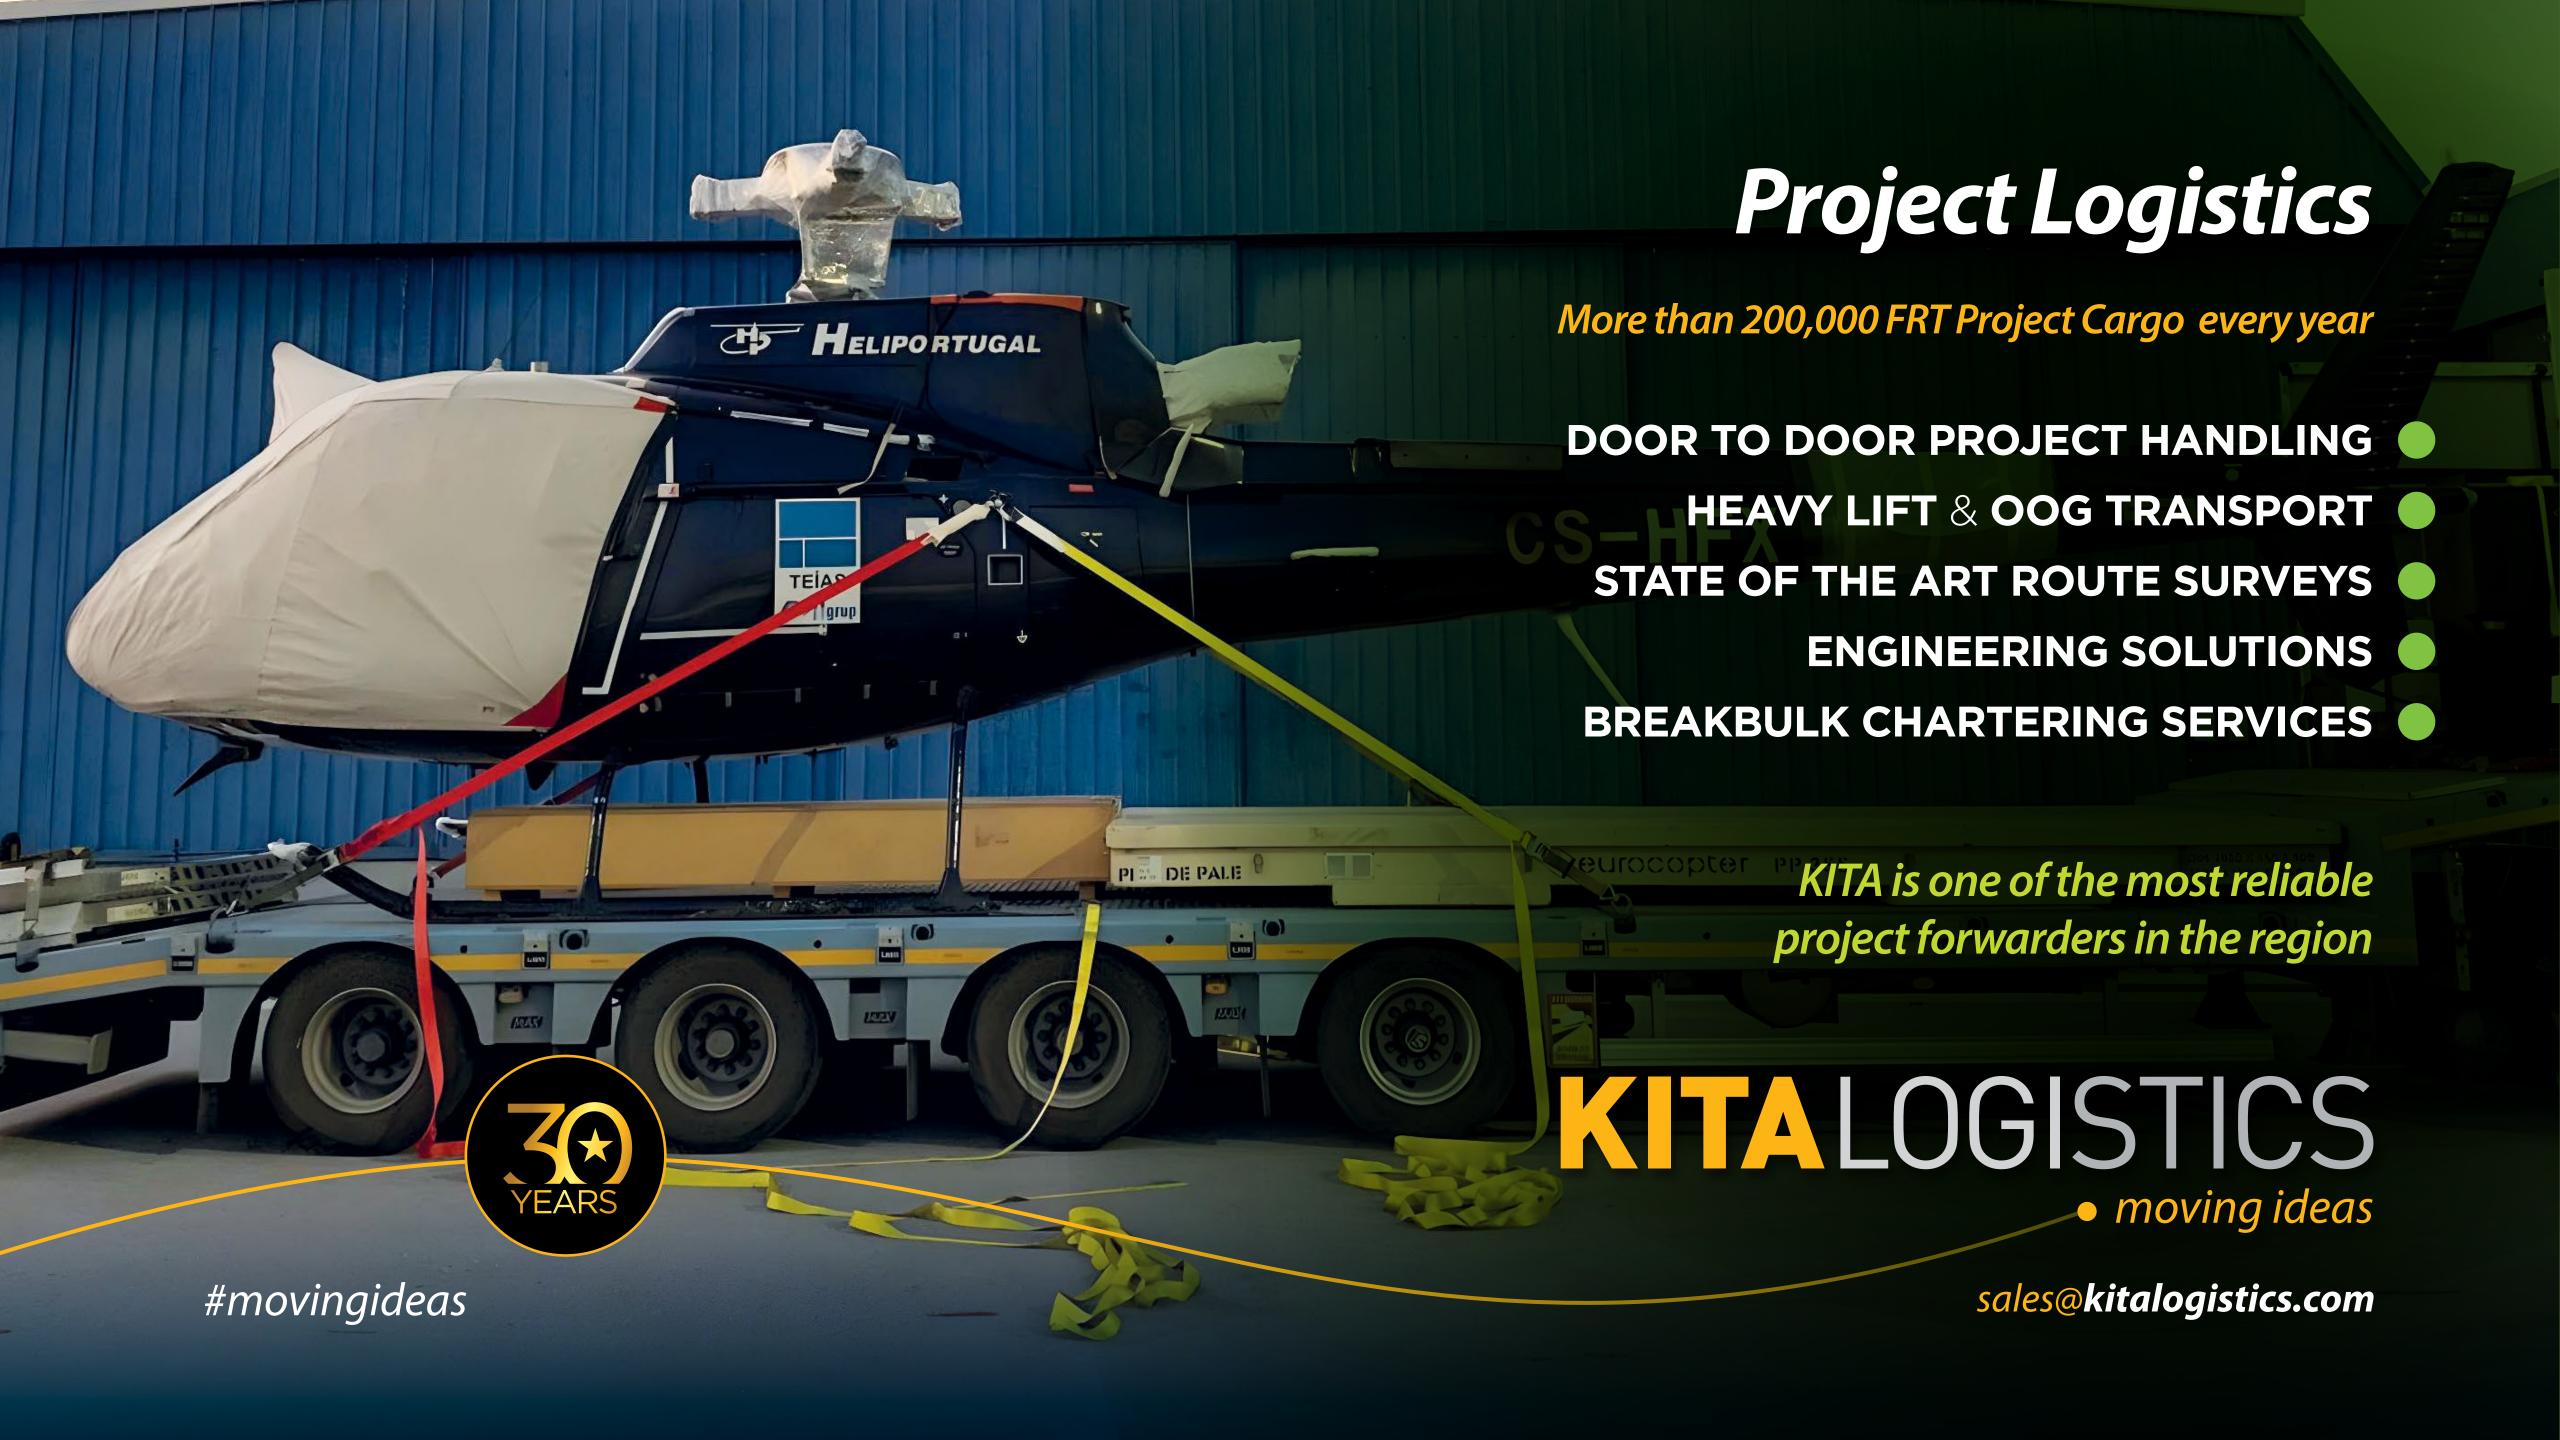

**About 100**Project Cargo

Total Number of Loads: ~58.000

2024

- 3 DAY EXPRESS SERVICE BETWEEN GERMANY, BENELUX & TÜRKİYE
- WEEKLY GROUPAGE SHIPMENTS BETWEEN UNITED KINGDOM & TÜRKİYE
- REGULAR AND WEEKLY GROUPAGE SERVICES

  TO/FROM EASTERN EUROPE, BALTIC STATES & SCANDINAVIA
  - FTL AND LTL SERVICE TO/FROM EUROPE, MIDDLE EAST & CASPIAN REGION
  - INTERMODAL TRANSPORT SERVICES |
    - EXPRESS MINIVAN SERVICE OF FOR EXTREMELY URGENT SHIPMENTS
      - ONLINE TRACKING •
    - HAZARDOUS CARGO TRANSPORT •